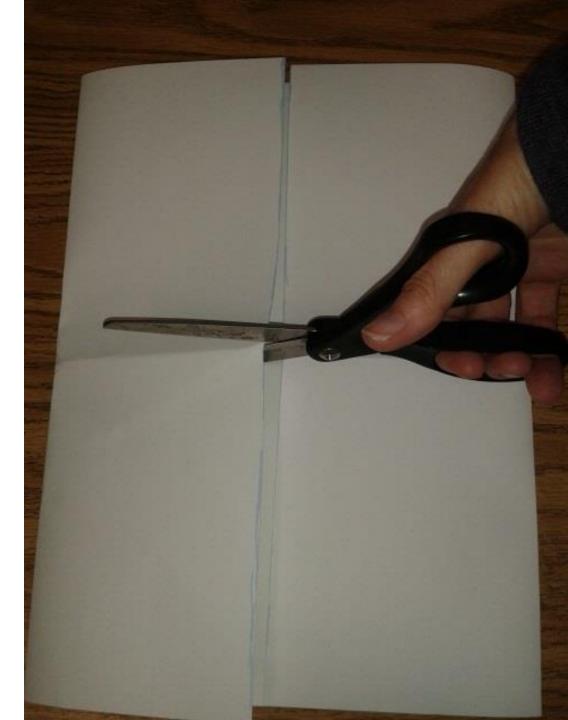

## 1. Get a LARGE sheet of paper from your teacher.

2. Take the outer edges of the paper and make them TOUCH in the *middle*. then 3. Crease the outer edges of your paper.

4. Fold your paper to make a crease line across the CENTER of your paper (line up the outer edges)

5. CUT along your creaseline so that you end up with4 sections that you can flipopen.

Label your 4 sections IN THIS ORDER

(You may be **Creative** with your colors and fonts, but the <u>ORDER</u> must be <u>exactly</u> like this.)