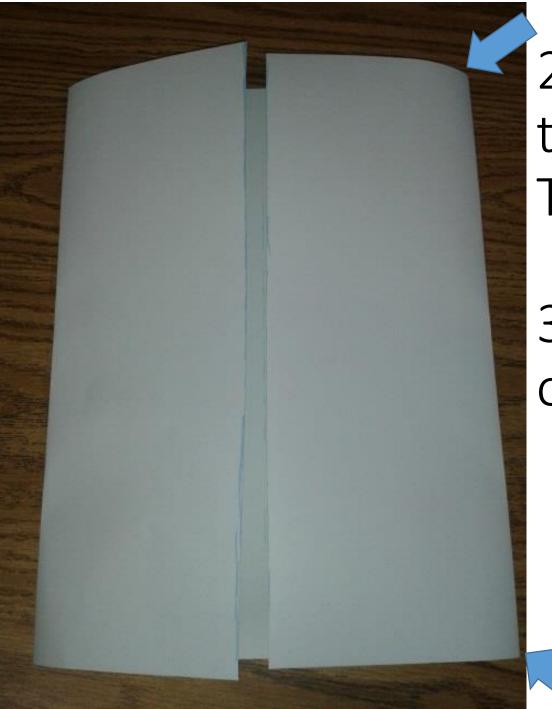

## 1. Get a LARGE sheet of paper from your teacher.

2. Take the outer edges of the paper and make them TOUCH in the *middle*. then 3. Crease the outer edges of your paper.

4. Fold your paper to make a crease line across the CENTER of your paper (line up the outer edges)