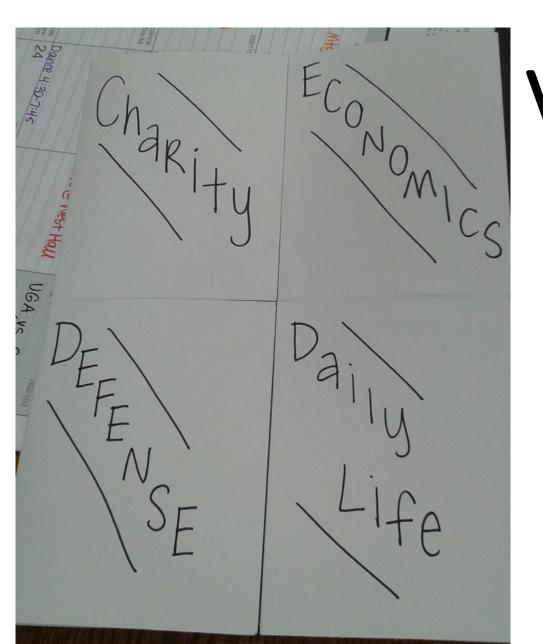

5. CUT along your creaseline so that you end up with4 sections that you can flipopen.

Label your 4 sections IN THIS ORDER

(You may be **Creative** with your colors and fonts, but the <u>ORDER</u> must be <u>exactly</u> like this.)

| 22 Charity               | ECONOMICS     |
|--------------------------|---------------|
| VEA VO<br>DEFENSE<br>NSE | Daily<br>Life |