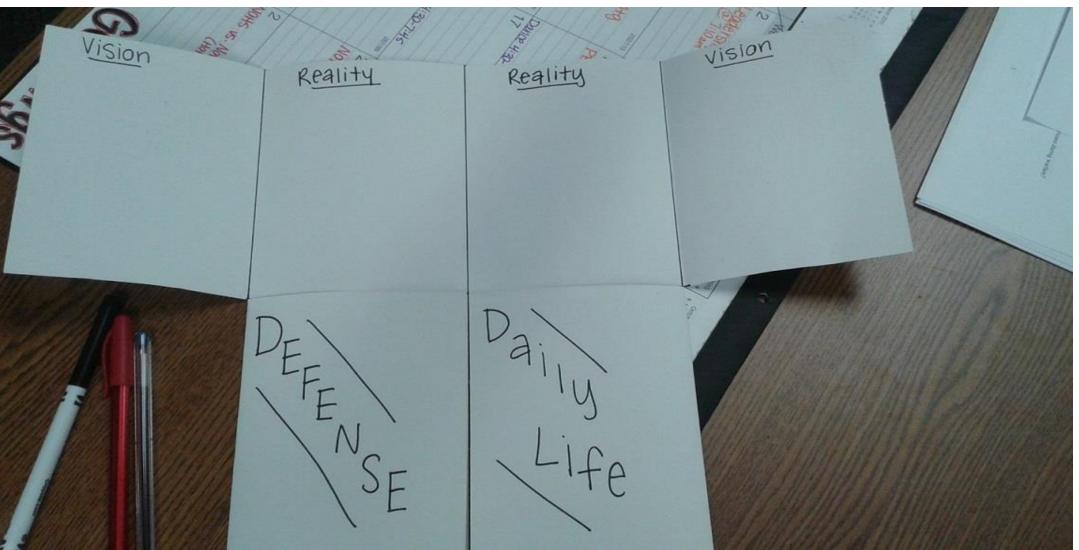

## Now label the INSIDE sections <u>IN THIS ORDER</u> (Yes, the bottom sections are just like the top.)

## You will complete the inside of your foldable

| Vision Reality                   | Reality  | Visin                |  |
|----------------------------------|----------|----------------------|--|
| 3 har 3                          | 3        | Bucorori-us          |  |
| Vision Reality<br>3 Defense<br>3 | Reality. | Vision<br>Aarry 1-fe |  |