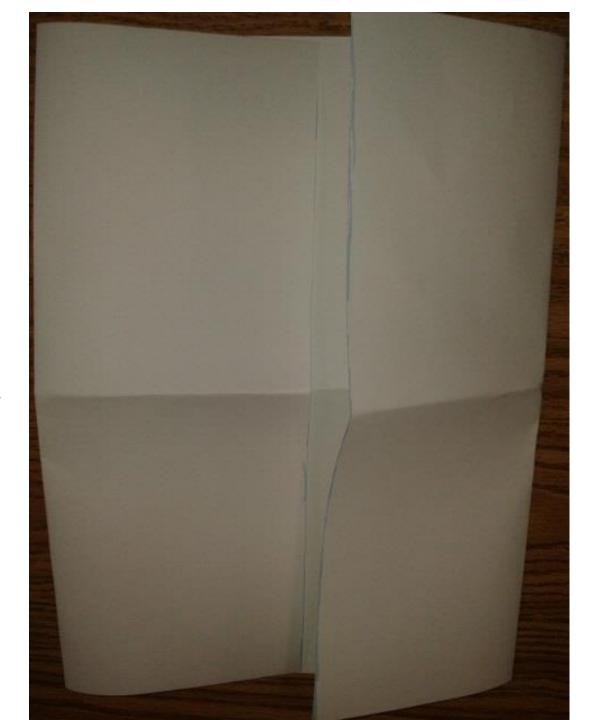

5. CUT along your creaseline so that you end up with4 sections that you can flipopen.

Label your 4 sections IN THIS ORDER

(You may be **Creative** with your colors and fonts, but the <u>ORDER</u> must be <u>exactly</u> like this.)